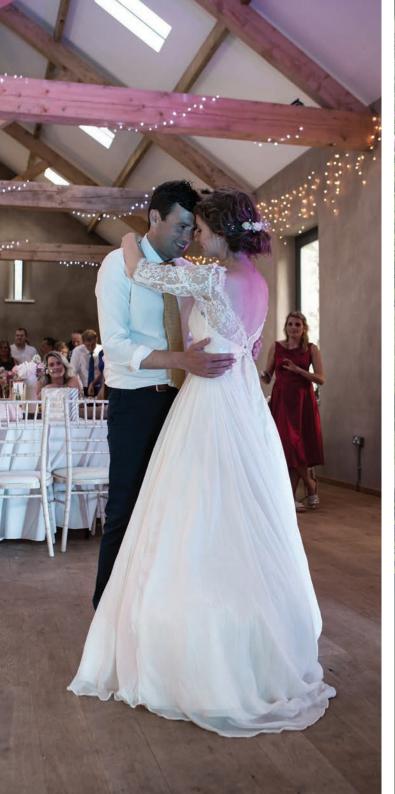

### SELF CATERING PARTY BARN HOLDS 130

This recently converted barn with additional rooms is ideal for any large occasion and can cater for 130 seated guests on round tables - more on two long trestle tables.

It can also provide rooms for pop up bars and catering facilities and is hired as part of a package with the Main House and Cottages.

Licensed for civil ceremonies.

Self contained space with hot water & tabling for pop up kitchen.

Your own caterers (we do not specify).

Do your own decoration.

Exclusively yours for the whole weekend.