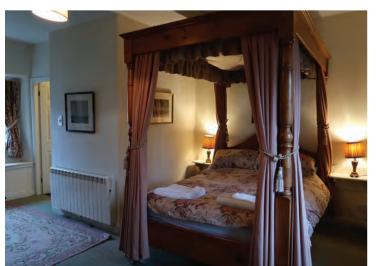

#### Sleeping 20 people in 6 double rooms and 4 twin rooms, 6 en-suite.

The house has been restored in a quirky shabby chic country house style with antique furniture and a mixture of old and modern art.

It is comfortable and not stuffy and we welcome well behaved dogs and families.

Log fires sometimes smoke but the heating is excellent and there is loads of hot water to allow relaxing baths after walks on the fell.