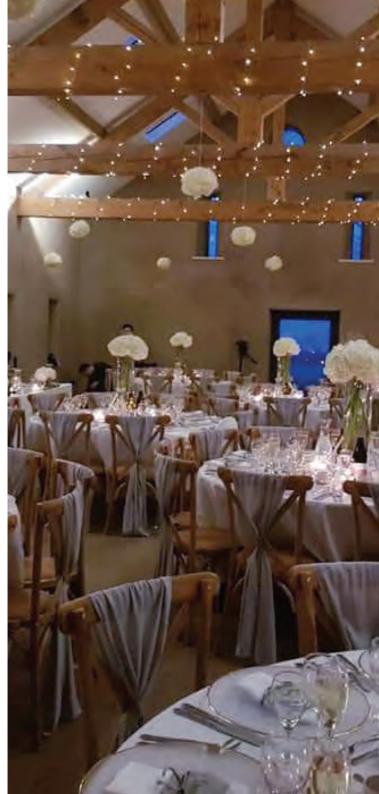

### SELF CATERING PARTY BARN HOLDS 130

This recently converted barn with additional rooms is ideal for any large occasion and can cater for 130 seated guests on round tables - more on two long trestle tables.

It can also provide rooms for pop up bars and catering facilities and is hired as part of a package with the Main House and Cottages.

Licensed for civil ceremonies.

Self contained space with hot water & tabling for pop up kitchen.

Your own caterers (we do not specify).

Do your own decoration.

Exclusively yours for the whole weekend.