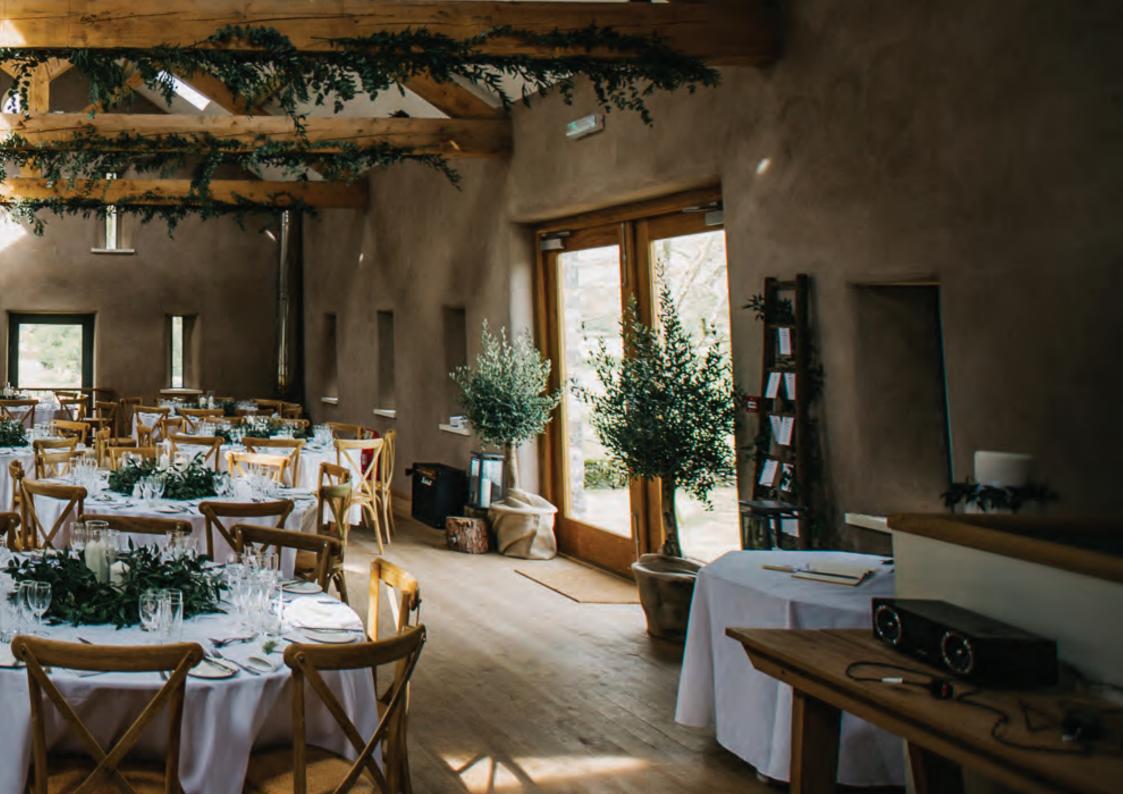

### SELF CATERING PARTY BARN HOLDS 130

This recently converted barn with additional rooms is ideal for any large occasion and can cater for 130 seated guests on round tables - more on two long trestle tables.

It can also provide rooms for pop up bars and catering facilities and is hired as part of a package with the Main House and Cottages.

Licensed for civil ceremonies.

Self contained space with hot water & tabling for pop up kitchen.

Your own caterers (we do not specify).

Do your own decoration.

Exclusively yours for the whole weekend.