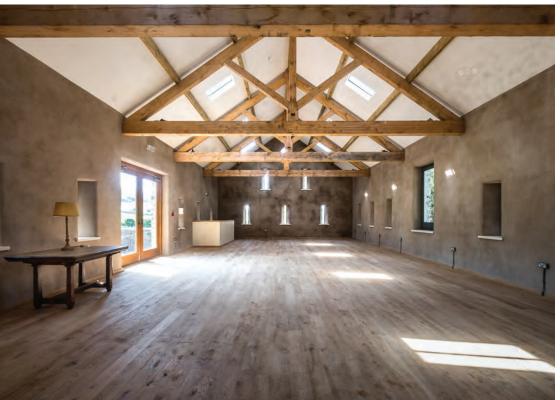

### SELF CATERING PARTY BARN HOLDS 130

This recently converted barn with additional rooms is ideal for any large occasion and can cater for 130 seated guests on round tables - more on two long trestle tables.

It can also provide rooms for pop up bars and catering facilities and is hired as part of a package with the Main House and Cottages.

Licensed for civil ceremonies.

Self contained space with hot water & tabling for pop up kitchen.

Your own caterers (we do not specify).

Do your own decoration.

Exclusively yours for the whole weekend.