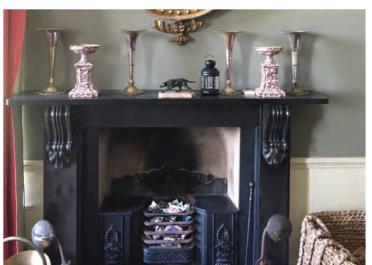

# ACCOMMODATION THE MAIN HOUSE

#### Sleeping 20 people in 6 double rooms and 4 twin rooms, 6 en-suite.

The house has been restored in a quirky shabby chic country house style with antique furniture and a mixture of old and modern art.

It is comfortable and not stuffy and we welcome well behaved dogs and families.

Log fires sometimes smoke but the heating is excellent and there is loads of hot water to allow relaxing baths after walks on the fell.