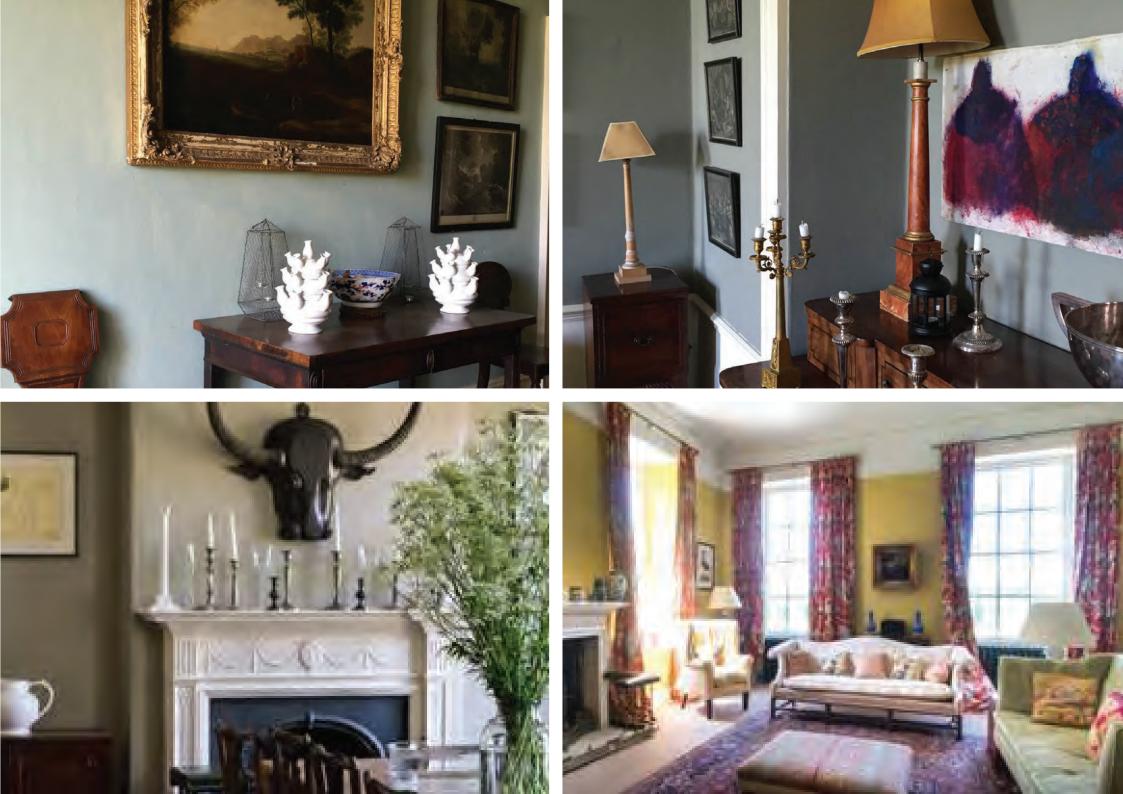

# ACCOMMODATION THE MAIN HOUSE

#### Sleeping 20 people in 6 double rooms and 4 twin rooms, 6 en-suite.

The house has been restored in a quirky shabby chic country house style with antique furniture and a mixture of old and modern art.

It is comfortable and not stuffy and we welcome well behaved dogs and families.

Log fires sometimes smoke but the heating is excellent and there is loads of hot water to allow relaxing baths after walks on the fell.

The drawing room and morning rooms can be combined to one spacious entertaining room while a large dining room is perfect for dinner parties and lunches.

The kitchen with large AGA is perfect for less formal dining with a kitchen table seating 14. There is also an adjacent production kitchen with commercial solid top.

## THE COTTAGES

The cottages set behind the main house surrounding the courtyard are all individual, fully equipped self catering cottages. Allowing guests their own privacy while close enough to join in the party.

The Old Kitchen sleeps 6 with two double rooms (one on the ground floor with its own shower room) and a twin room. In the north wing of the house it overlooks the park.

The Huntsmans sleeps 4 with a double a twin room and one bathroom.

There are 5 self contained one bedroom cottages set around the courtyard:

- Milkmaids tiny cozy cottage with a spiral staircase and a shower room
- Laundrymaids a log burner fire and a big oak bedstead with lovely views North to the Lakeland fells
- Gamekeepers A lovely big sitting room and separate kitchen with views of the croquet lawn and the Lakeland Fells
- The Coach House a stand alone cottage with a four poster
- The Grooms Quarters Either a super king or twin beds