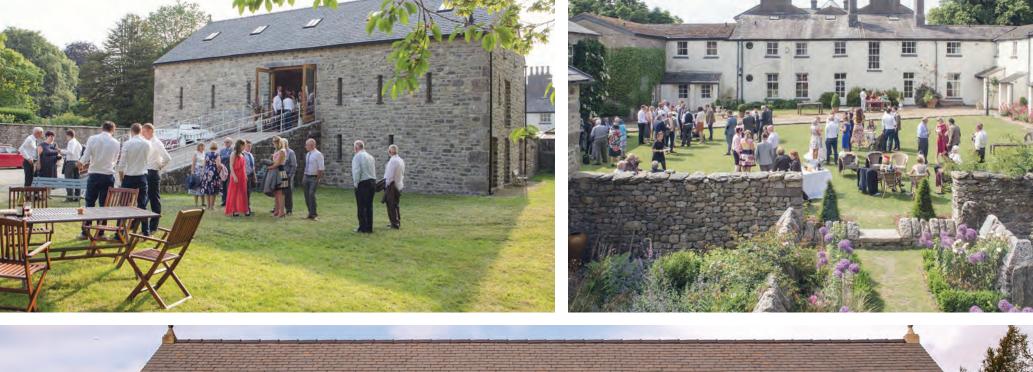

### SELF CATERING PARTY BARN HOLDS 130

This recently converted barn with additional rooms is ideal for any large occasion and can cater for 130 seated guests on round tables - more on two long trestle tables.

It can also provide rooms for pop up bars and catering facilities and is hired as part of a package with the Main House and Cottages.

Licensed for civil ceremonies.

Self contained space with hot water & tabling for pop up kitchen.

Your own caterers (we do not specify).

Do your own decoration.

Exclusively yours for the whole weekend.