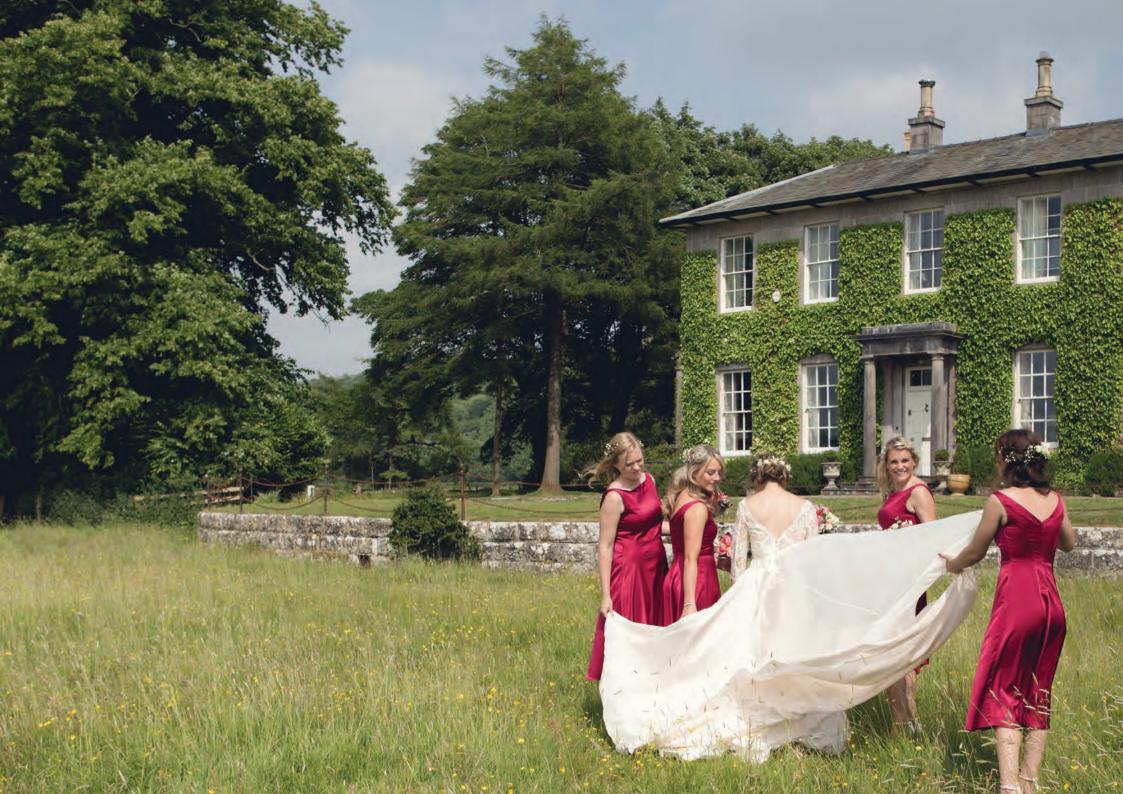

# ACCOMMODATION THE MAIN HOUSE

#### Sleeping 20 people in 6 double rooms and 4 twin rooms, 6 en-suite.

The house has been restored in a quirky shabby chic country house style with antique furniture and a mixture of old and modern art.