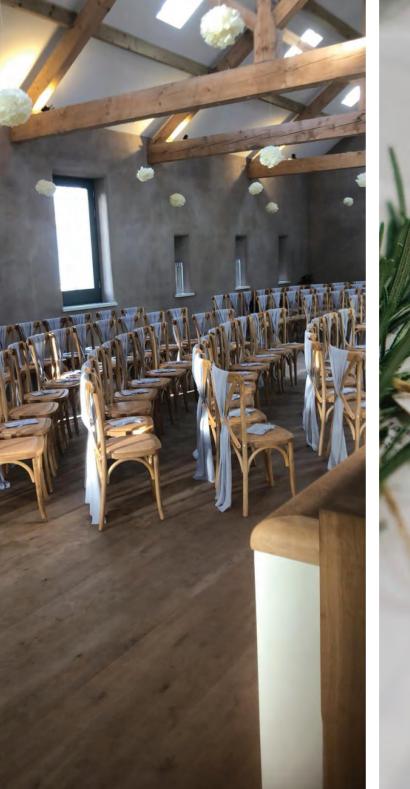

### SELF CATERING PARTY BARN HOLDS 130

This recently converted barn with additional rooms is ideal for any large occasion and can cater for 130 seated guests on round tables - more on two long trestle tables.

It can also provide rooms for pop up bars and catering facilities and is hired as part of a package with the Main House and Cottages.

Licensed for civil ceremonies.

Self contained space with hot water & tabling for pop up kitchen.