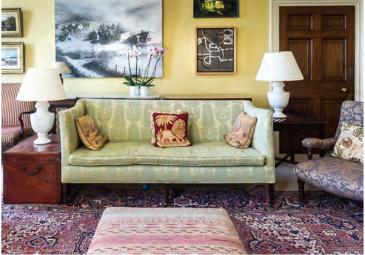

# ACCOMMODATION THE MAIN HOUSE

#### Sleeping 20 people in 6 double rooms and 4 twin rooms, 6 en-suite.

The house has been restored in a quirky shabby chic country house style with antique furniture and a mixture of old and modern art.

It is comfortable and not stuffy and we welcome well behaved dogs and families.

Log fires sometimes smoke but the heating is excellent and there is loads of hot water to allow relaxing baths after walks on the fell.

The drawing room and morning rooms can be combined to one spacious entertaining room while a large dining room is perfect for dinner parties and lunches.

The kitchen with large AGA is perfect for less formal dining with a kitchen table seating 14. There is also an adjacent production kitchen with commercial solid top.