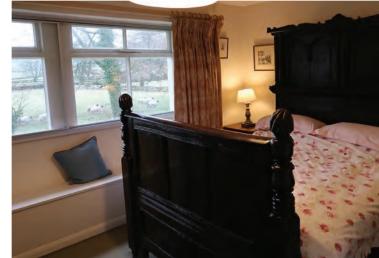

#### Sleeping 20 people in 6 double rooms and 4 twin rooms, 6 en-suite.

The house has been restored in a quirky shabby chic country house style with antique furniture and a mixture of old and modern art.

The Old Kitchen sleeps 6 with two double rooms (one on the ground floor with its own shower room) and a twin room. In the north wing of the house it overlooks the park.

The Huntsmans sleeps 4 with a double a twin room and one bathroom.