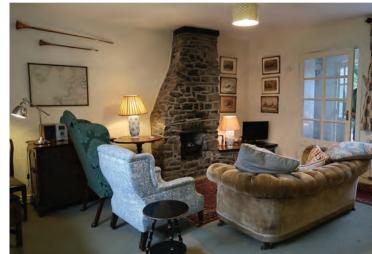

#### Sleeping 20 people in 6 double rooms and 4 twin rooms, 6 en-suite.

The house has been restored in a quirky shabby chic country house style with antique furniture and a mixture of old and modern art.

It is comfortable and not stuffy and we welcome well behaved dogs and families.

Log fires sometimes smoke but the heating is excellent and there is loads of hot water to allow relaxing baths after walks on the fell.

The drawing room and morning rooms can be combined to one spacious entertaining room while a large dining room is perfect for dinner parties and lunches.

The kitchen with large AGA is perfect for less formal dining with a kitchen table seating 14. There is also an adjacent production kitchen with commercial solid top.