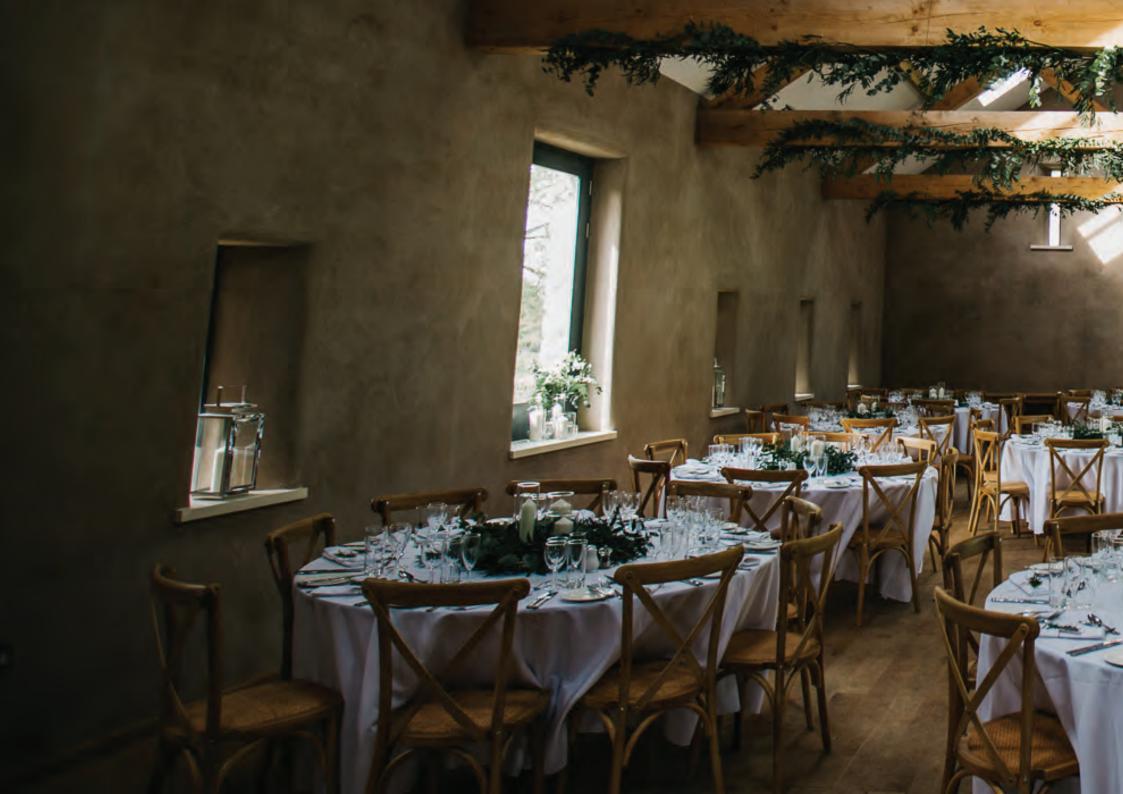

### SELF CATERING PARTY BARN HOLDS 130

This recently converted barn with additional rooms is ideal for any large occasion and can cater for 130 seated guests on round tables - more on two long trestle tables.

It can also provide rooms for pop up bars and catering facilities and is hired as part of a package with the Main House and Cottages.

Licensed for civil ceremonies.

Self contained space with hot water & tabling for pop up kitchen.

Your own caterers (we do not specify).

Do your own decoration.

Exclusively yours for the whole weekend.