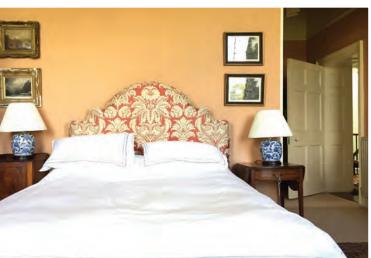

# ACCOMMODATION THE MAIN HOUSE

#### Sleeping 20 people in 6 double rooms and 4 twin rooms, 6 en-suite.

The house has been restored in a quirky shabby chic country house style with antique furniture and a mixture of old and modern art.

It is comfortable and not stuffy and we welcome well behaved dogs and families.

Log fires sometimes smoke but the heating is excellent and there is loads of hot water to allow relaxing baths after walks on the fell.