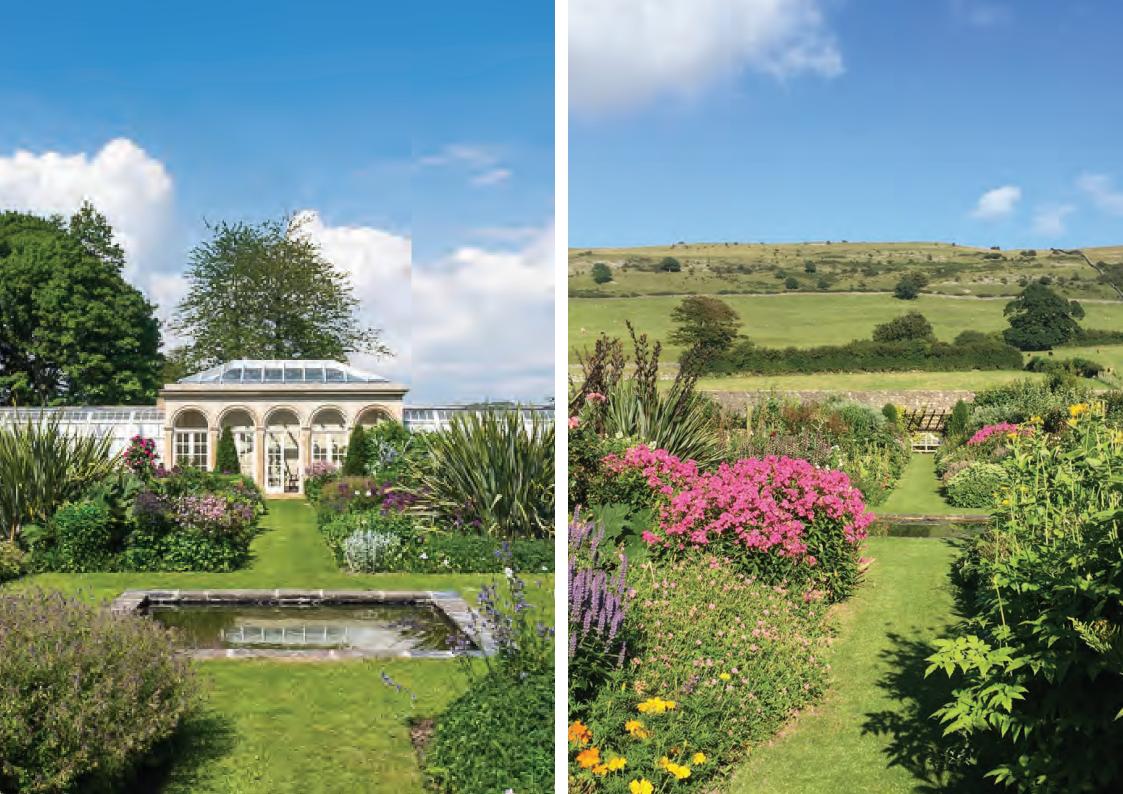

## **THE GARDENS**

This outstanding garden contains a romantic walled garden, ornamental gardens and kitchen garden. The recently restored greenhouse and Orangery is the perfect place to enjoy the peace and tranquillity, with breath-taking views of the Fells. The Orangery is licensed for a small civil ceremony but is ideal for a post ceremony drink.