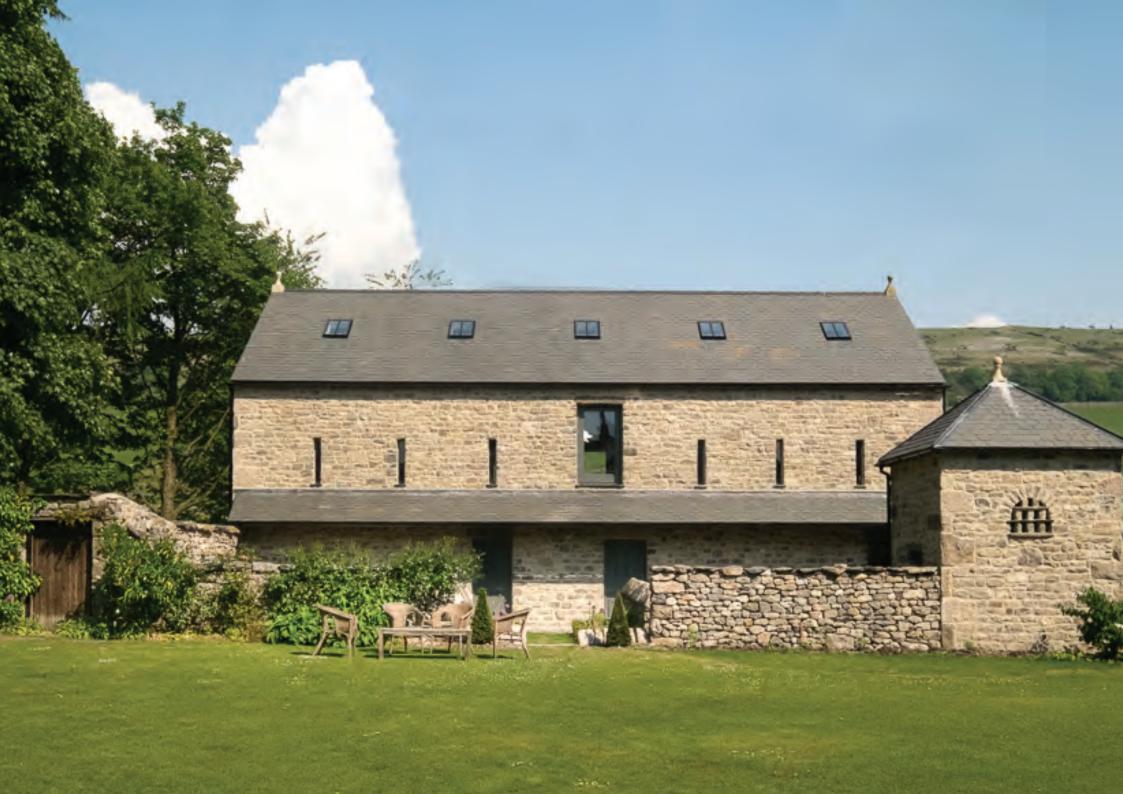

### SELF CATERING PARTY BARN HOLDS 130

This recently converted barn with additional rooms is ideal for any large occasion and can cater for 130 seated guests on round tables - more on two long trestle tables.

It can also provide rooms for pop up bars and catering facilities and is hired as part of a package with the Main House and Cottages.

Licensed for civil ceremonies.

Self contained space with hot water & tabling for pop up kitchen.

Your own caterers (we do not specify).

Do your own decoration.

Exclusively yours for the whole weekend.