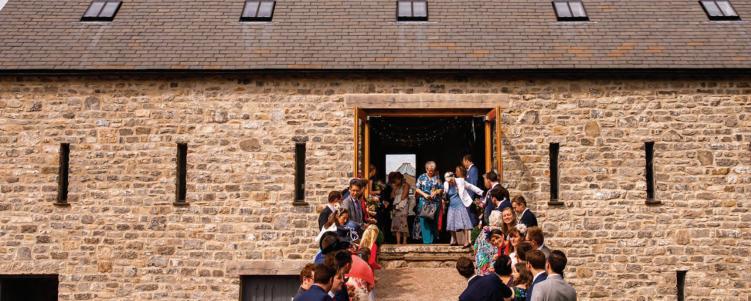

### SELF CATERING PARTY BARN HOLDS 130

This recently converted barn with additional rooms is ideal for any large occasion and can cater for 130 seated guests on round tables - more on two long trestle tables.

It can also provide rooms for pop up bars and catering facilities and is hired as part of a package with the Main House and Cottages.

Licensed for civil ceremonies.

Self contained space with hot water & tabling for pop up kitchen.

Your own caterers (we do not specify).

Do your own decoration.

Exclusively yours for the whole weekend.