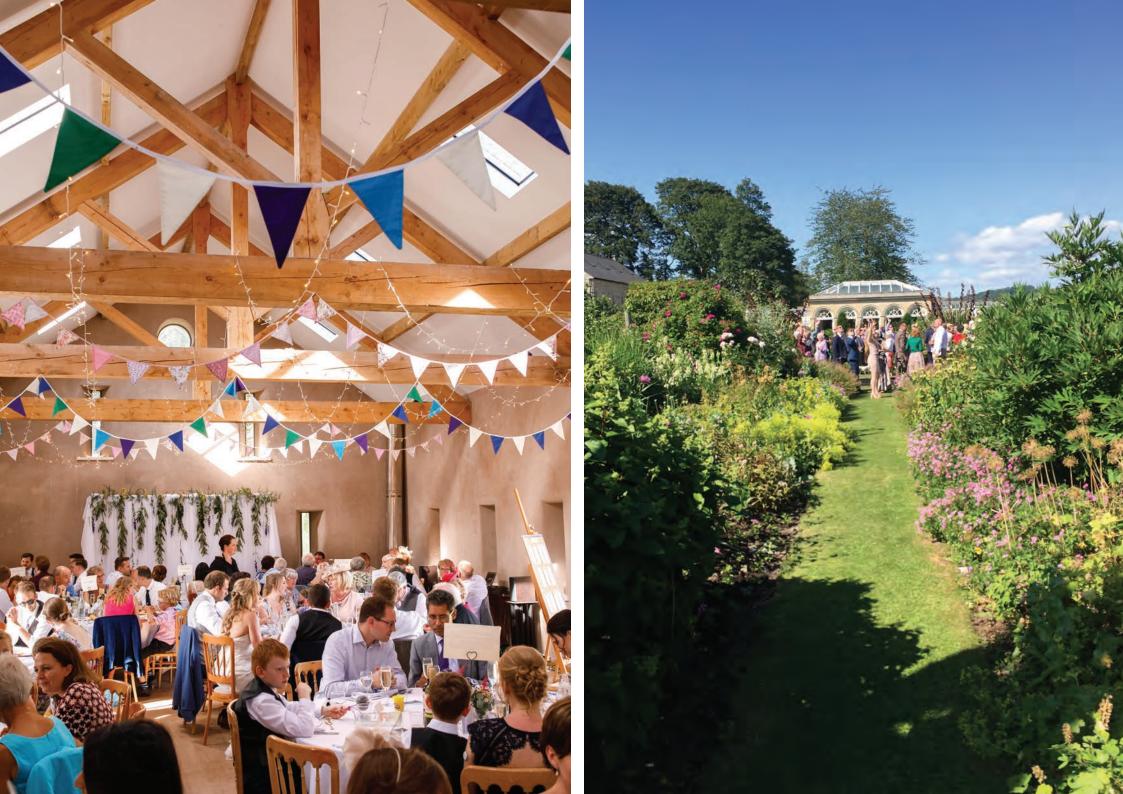

### SELF CATERING PARTY BARN HOLDS 130

This recently converted barn with additional rooms is ideal for any large occasion and can cater for 130 seated guests on round tables - more on two long trestle tables.

## **THE GARDENS**

This outstanding garden contains a romantic walled garden, ornamental gardens and kitchen garden. The recently restored greenhouse and Orangery is the perfect place to enjoy the peace and tranquillity, with breath-taking views of the Fells. The Orangery is licensed for a small civil ceremony but is ideal for a post ceremony drink.