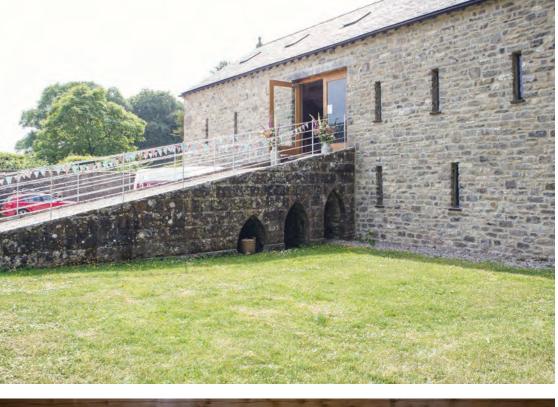

### SELF CATERING PARTY BARN HOLDS 130

This recently converted barn with additional rooms is ideal for any large occasion and can cater for 130 seated guests on round tables - more on two long trestle tables.

It can also provide rooms for pop up bars and catering facilities and is hired as part of a package with the Main House and Cottages.

Licensed for civil ceremonies.

Self contained space with hot water & tabling for pop up kitchen.

Your own caterers (we do not specify).

Do your own decoration.

Exclusively yours for the whole weekend.