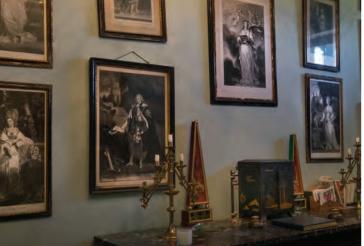

#### Sleeping 20 people in 6 double rooms and 4 twin rooms, 6 en-suite.

The house has been restored in a quirky shabby chic country house style with antique furniture and a mixture of old and modern art.

It is comfortable and not stuffy and we welcome well behaved dogs and families.

Log fires sometimes smoke but the heating is excellent and there is loads of hot water to allow relaxing baths after walks on the fell.