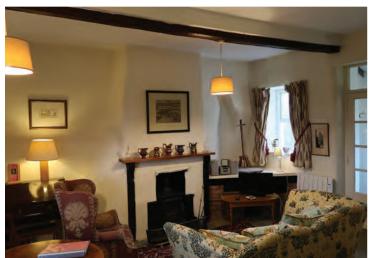

#### Sleeping 20 people in 6 double rooms and 4 twin rooms, 6 en-suite.

The house has been restored in a quirky shabby chic country house style with antique furniture and a mixture of old and modern art.

It is comfortable and not stuffy and we welcome well behaved dogs and families.

Log fires sometimes smoke but the heating is excellent and there is loads of hot water to allow relaxing baths after walks on the fell.