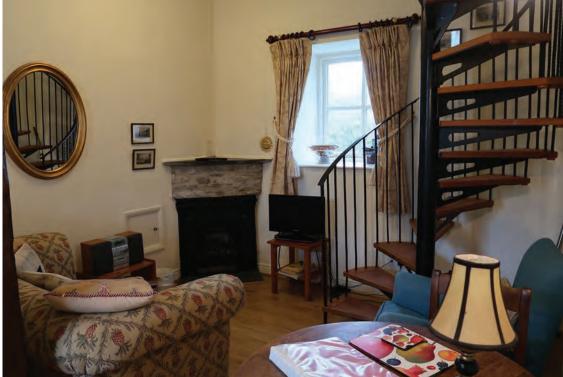

There are 5 self contained one bedroom cottages set around the courtyard:

- Milkmaids tiny cozy cottage with a spiral staircase and a shower room
- Laundrymaids a log burner fire and a big oak bedstead with lovely views North to the Lakeland fells
- Gamekeepers A lovely big sitting room and separate kitchen with views of the croquet lawn and the Lakeland Fells
- The Coach House a stand alone cottage with a four poster
- The Grooms Quarters Either a super king or twin beds