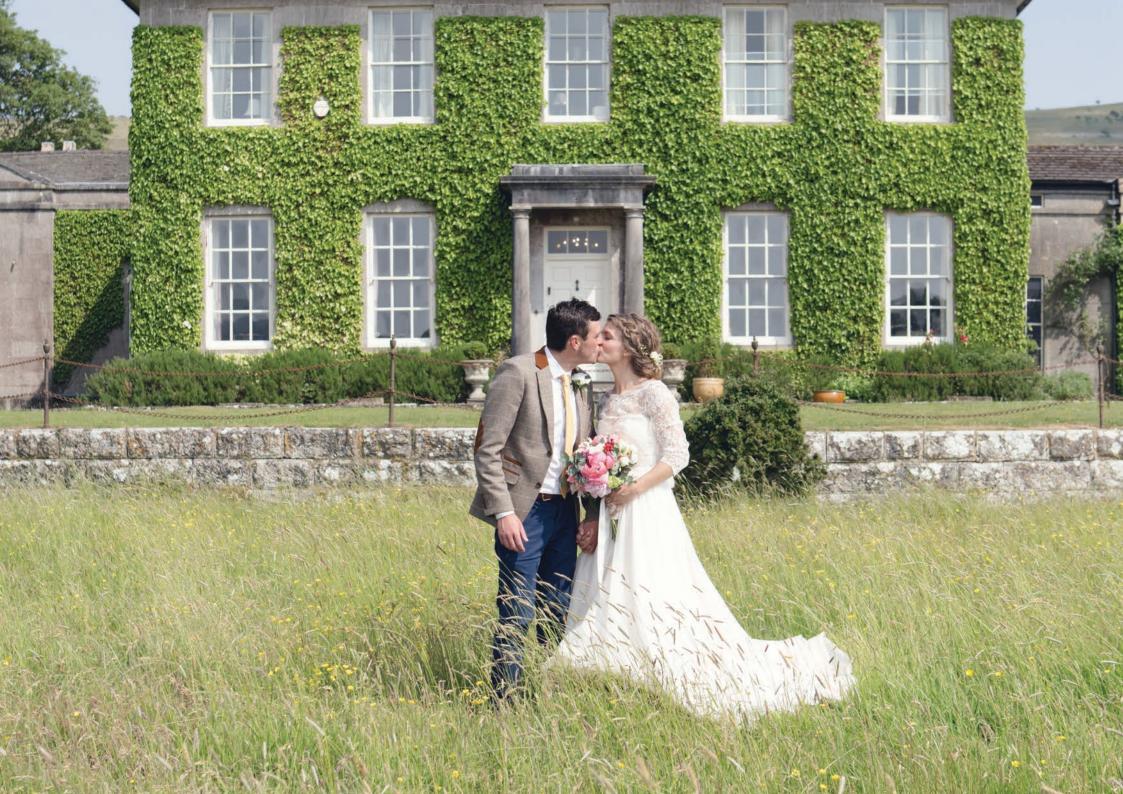

# ACCOMMODATION THE MAIN HOUSE

#### Sleeping 20 people in 6 double rooms and 4 twin rooms, 6 en-suite.

The house has been restored in a quirky shabby chic country house style with antique furniture and a mixture of old and modern art.

It is comfortable and not stuffy and we welcome well behaved dogs and families.

Log fires sometimes smoke but the heating is excellent and there is loads of hot water to allow relaxing baths after walks on the fell.

The drawing room and morning rooms can be combined to one spacious entertaining room while a large dining room is perfect for dinner parties and lunches.

The kitchen with large AGA is perfect for less formal dining with a kitchen table seating 14. There is also an adjacent production kitchen with commercial solid top.