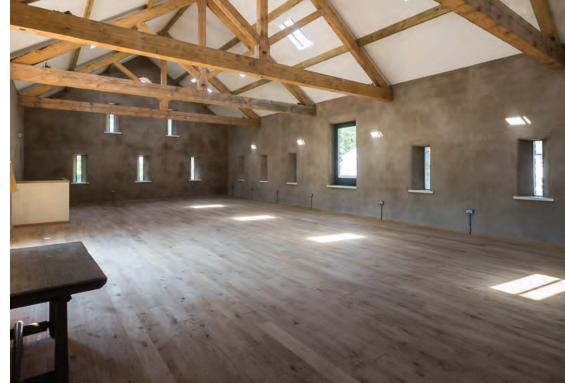

### SELF CATERING PARTY BARN HOLDS 130

This recently converted barn with additional rooms is ideal for any large occasion and can cater for 130 seated guests on round tables - more on two long trestle tables.

It can also provide rooms for pop up bars and catering facilities and is hired as part of a package with the Main House and Cottages.

Licensed for civil ceremonies.

Self contained space with hot water & tabling for pop up kitchen.

Your own caterers (we do not specify).

Do your own decoration.

Exclusively yours for the whole weekend.