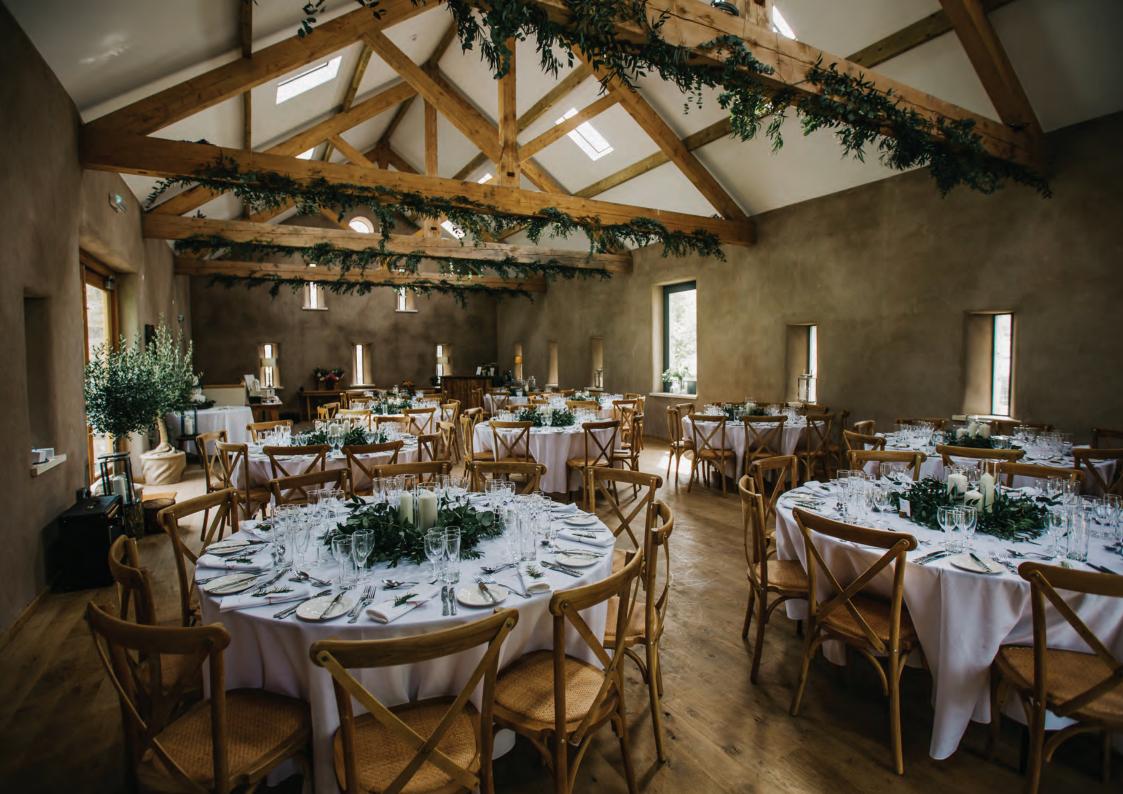

### SELF CATERING PARTY BARN HOLDS 130

This recently converted barn with additional rooms is ideal for any large occasion and can cater for 130 seated guests on round tables - more on two long trestle tables.

It can also provide rooms for pop up bars and catering facilities and is hired as part of a package with the Main House and Cottages.

Licensed for civil ceremonies.

Self contained space with hot water & tabling for pop up kitchen.

Your own caterers (we do not specify).

Do your own decoration.

Exclusively yours for the whole weekend.