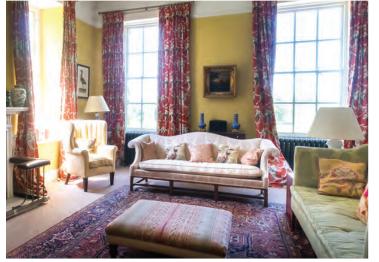

# ACCOMMODATION THE MAIN HOUSE

#### Sleeping 20 people in 6 double rooms and 4 twin rooms, 6 en-suite.

The house has been restored in a quirky shabby chic country house style with antique furniture and a mixture of old and modern art.

It is comfortable and not stuffy and we welcome well behaved dogs and families.

Log fires sometimes smoke but the heating is excellent and there is loads of hot water to allow relaxing baths after walks on the fell.

The drawing room and morning rooms can be combined to one spacious entertaining room while a large dining room is perfect for dinner parties and lunches.

The kitchen with large AGA is perfect for less formal dining with a kitchen table seating 14. There is also an adjacent production kitchen with commercial solid top.