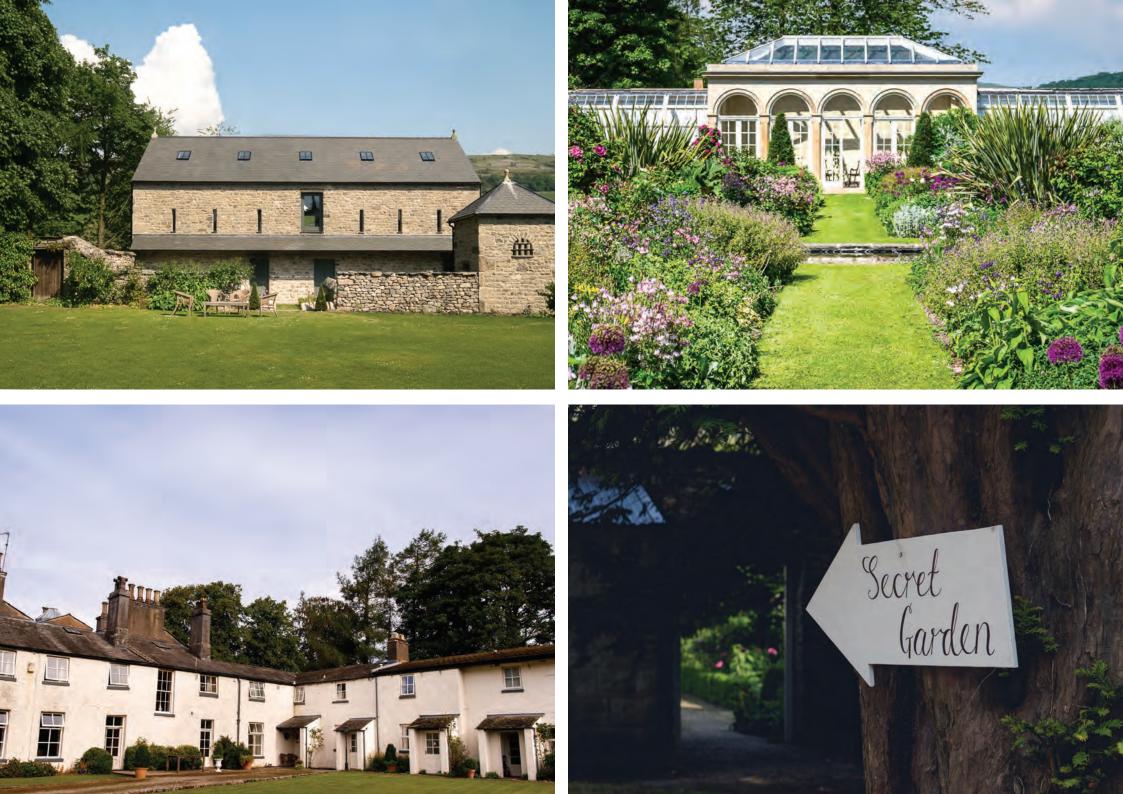

### SELF CATERING PARTY BARN HOLDS 130

This recently converted barn with additional rooms is ideal for any large occasion and can cater for 130 seated guests on round tables - more on two long trestle tables.

## **THE GARDENS**

This outstanding garden contains a romantic walled garden, ornamental gardens and kitchen garden. The recently restored greenhouse and Orangery is the perfect place to enjoy the peace and tranquillity, with breath-taking views of the Fells. The Orangery is licensed for a small civil ceremony but is ideal for a post ceremony drink.

#### Sleeping 20 people in 6 double rooms and 4 twin rooms, 6 en-suite.

The house has been restored in a quirky shabby chic country house style with antique furniture and a mixture of old and modern art.

## THE COTTAGES

The cottages set behind the main house surrounding the courtyard are all individual, fully equipped self catering cottages. Allowing guests their own privacy while close enough to join in the party.