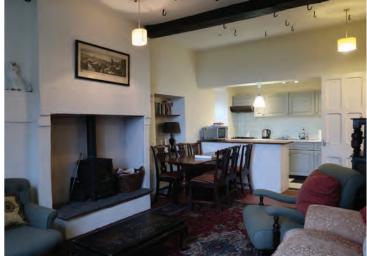

The drawing room and morning rooms can be combined to one spacious entertaining room while a large dining room is perfect for dinner parties and lunches.

The kitchen with large AGA is perfect for less formal dining with a kitchen table seating 14. There is also an adjacent production kitchen with commercial solid top.