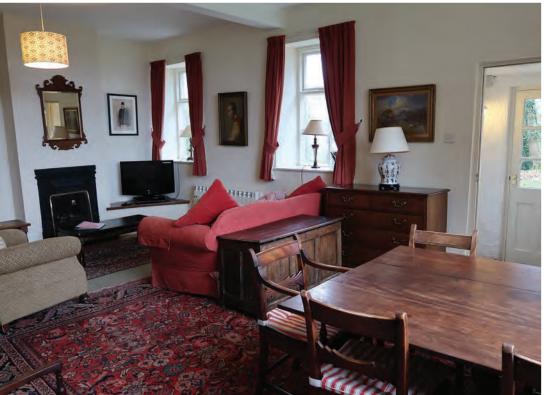

The drawing room and morning rooms can be combined to one spacious entertaining room while a large dining room is perfect for dinner parties and lunches.

The kitchen with large AGA is perfect for less formal dining with a kitchen table seating 14. There is also an adjacent production kitchen with commercial solid top.