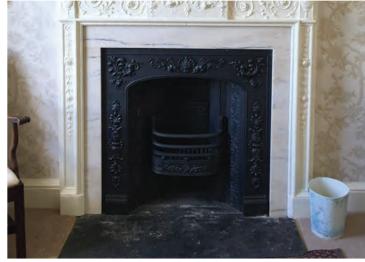

#### Sleeping 20 people in 6 double rooms and 4 twin rooms, 6 en-suite.

The house has been restored in a quirky shabby chic country house style with antique furniture and a mixture of old and modern art.

It is comfortable and not stuffy and we welcome well behaved dogs and families.

Log fires sometimes smoke but the heating is excellent and there is loads of hot water to allow relaxing baths after walks on the fell.